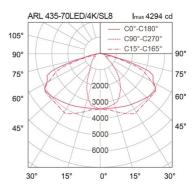

Beam Angle Street lighting distribution : SL8

Forward throw distribution: FW4

Control GearBuilt-in driverDimming Method1-10V (optional)Power Supply220-240VAC,50Hz

Power Factor >0.95 Insulation Class I IP Rating 66 Luminaire Lifetime 50,000 hrs. Equivalent 55W : MH 100W