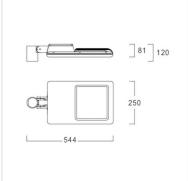

## Specification

Housing Die-cast aluminium
Front Cover Clear toughened glass
Finishing Powder coated in grey
Lens Acrylic (PMMA)
Gasket Silicone rubber
Dimension 250x544x120 mm.

**Mounting** Straight entry pole with OD 60x100 mm.