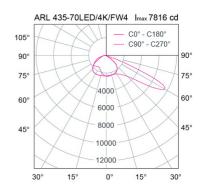

Beam Angle Street lighting distribution : SL8

Forward throw distribution: FW4

Control GearBuilt-in driverDimming Method1-10V (optional)Power Supply220-240VAC,50Hz

Power Factor >0.95 Insulation Class I IP Rating 66 Luminaire Lifetime 50,000 hrs. Equivalent 55W : MH 100W